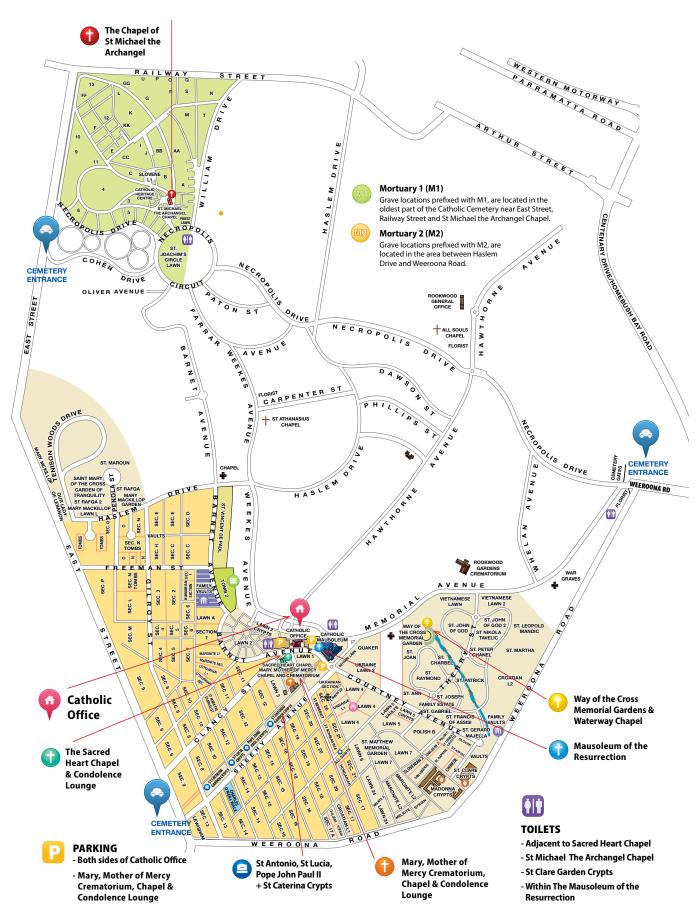

Irrigation/Drainage   | All                                         | Every 6 Months                     |
| Garden Beds           | All                                         | Fortnightly                        |
| Paths/Roads/Car Parks | Unsealed<br>Sealed                          | Monthly<br>Annually                |
| Park Furniture        | All                                         | Annually                           |
| Interment Services    | Burials                                     | Daily upon completion<br>6 Weeks   |
| Customer Requests     | Any Asset Class                             | Within 48 business Hours           |
| Emergency Issues      | Any Asset Class                             | Immediate                          |

#### **Rookwood Catholic Cemetery**



**Kemps Creek Memorial Park** 

# Kemps Creek Cemetery Map

Part of the local community









**Liverpool Cemetery** 

# Liverpool Cemetery Map



**North Rocks Cemetery** 

# Location Map







# Contact Us

#### **Rookwood Catholic Cemetery**

Barnet Avenue, Rookwood, NSW 2134

Phone: 1300 114 997

enquiries@catholiccemeteries.com.au

www.catholiccemeteries.com.au

#### North Rocks Catholic Cemetery

North Rocks Road, North Rocks, NSW 2151

Phone: 1300 114 997

enquiries@catholiccemeteries.com.au

www.catholiccemeteries.com.au

#### **Liverpool Cemetery**

207 Moore St, Liverpool 2170

Phone: 02 9602 0344

info@liverpoolcemetery.com.au www.liverpoolcemetery.com.au

#### Kemps Creek Memorial Park

230-260 Western Rd, Kemps Creek, NSW 2178

Phone: 02 9826 2273

admin@kempscreekcemete